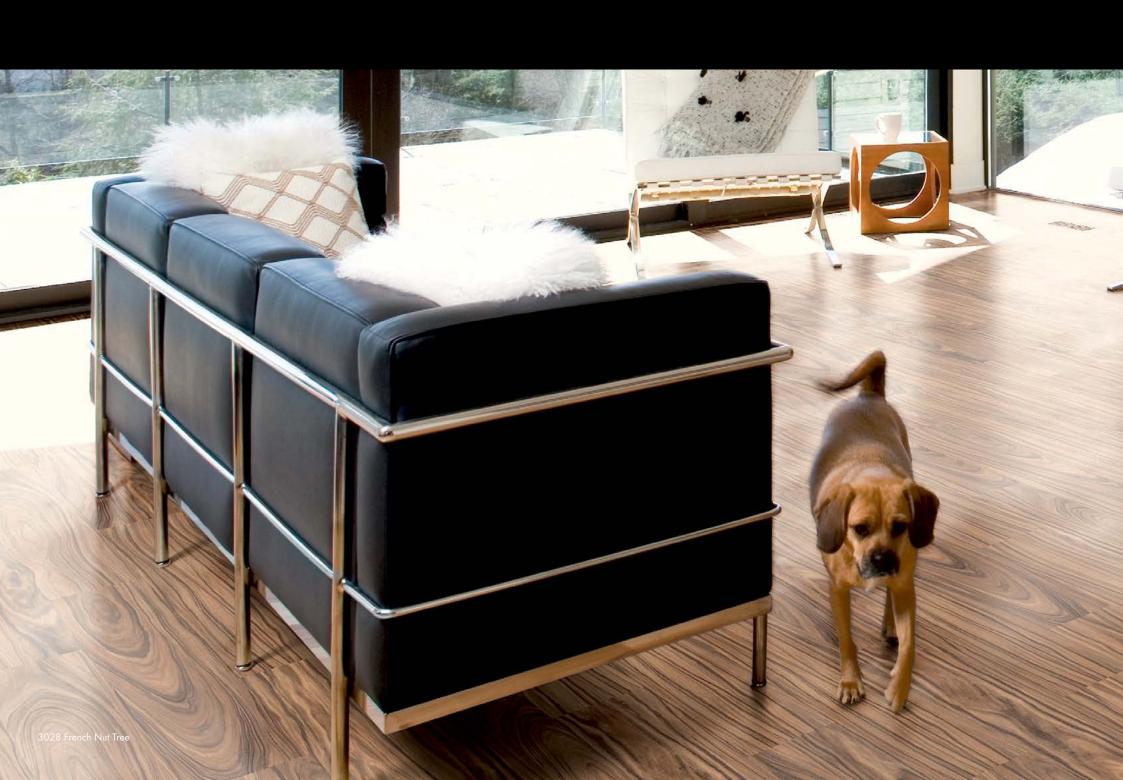

Luxury vinyl tiles are created using the application of stone and wood effect photographic film to tiles and planks, to authentically reproduce the natural grains of wood and the enchanting characteristics of stone. Every Cavalio flooring tile has a tough polyurethane wear layer coating making them highly durable and easy to clean. Your floor will look and feel authentic making Cavalio luxury vinyl tiles an excellent alternative to other types of floor covering.

Cavalio has two inspiring ranges, **Conceptline** and **Projectline**. Both ranges have been developed to meet the individual performance and design requirements for your home.

Conceptline can transform any space in your home; the range presents of wide variety of textures and tones to compliment every décor.