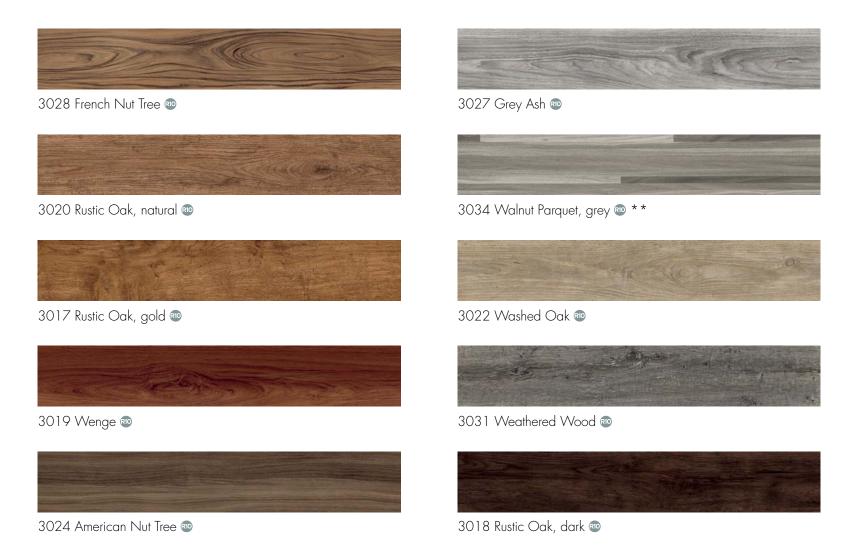

## Conceptine Wood Gauge 2.0mm / Wear layer thickness 0.3mm

10.16 x 91.44cm

With twenty exquisite wood effects the Conceptline range is versatile and diverse. The range presents classic and beautiful designs such as the warm tones of Fruit Wood along with the rustic and wild grains of Washed Oak.

3016 Natural Maple 🚳

3026 Beech Parquet 🐵

3015 Wild Oak 🙉

## 15.24 x 91.44 cm

3023 White Ash @

3025 Classic Oak, waxed 🚥

3029 Lakeshore Beech RD

3030 Fruit Wood RO

3021 Rustic Oak, light 🐵

3032 Classic Oak 🙉

3033 Walnut Parquet, brown ® \*\*