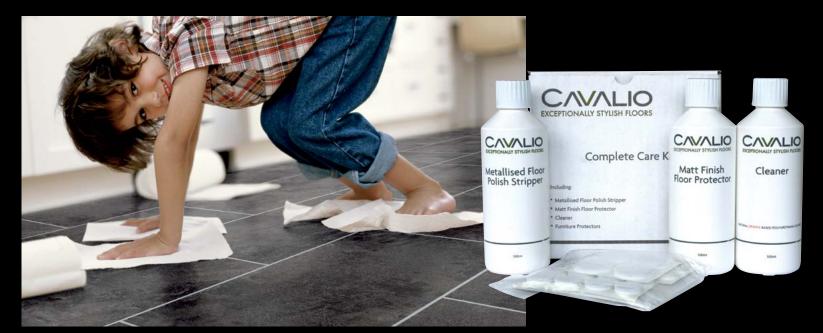

#### Complete Care Kit

To help keep your floor looking its best, Cavalio have developed a range of cleaning products. The 'Complete Care Kit' contains a floor stripper, floor protector and cleaner, with a full set of felt pads for your furniture legs. The handy kit is the ideal solution for keeping your flooring in top condition, long after it has been installed. Visit the Cavalio website Cavaliofloors.com to view further information about the collection online. Here you can browse additional images, online documents, FAQ and more detailed product information. With an easy to use interface you can browse inspirational images by room and access useful tips in our flooring guide.