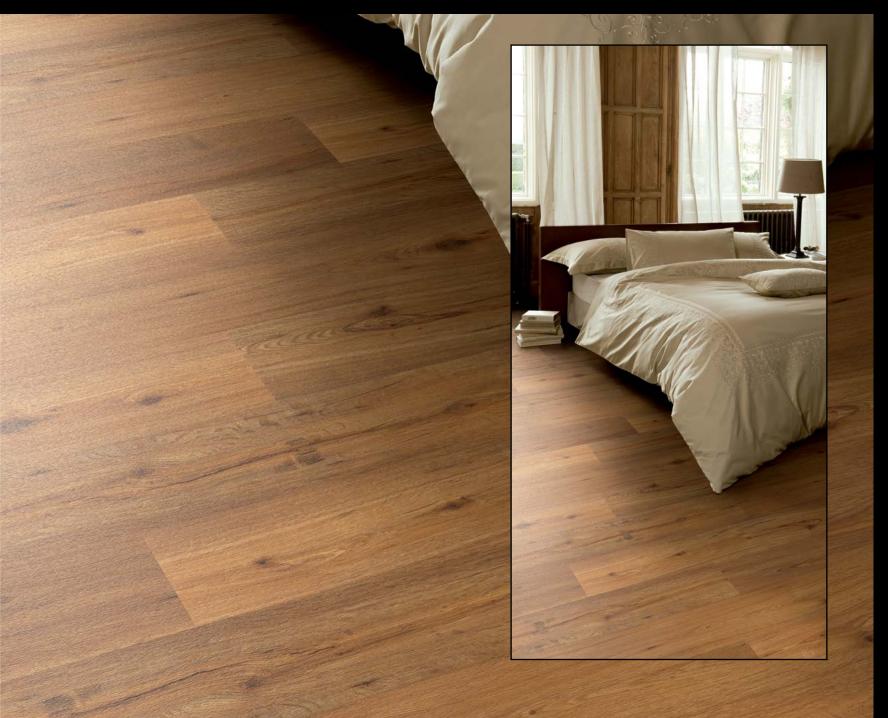

## always leaving a lasting impression.

The authentic wood shades of the Conceptline range are the ideal accompaniment to all decors and styles. Whether you are looking for a contemporary, traditional or high design finish there is a plank to meet your needs.

A bedroom is a room that should be reserved for tranquillity and respite. It is important to find a décor that is your personal haven that allows you to feel comfortable and relaxed. The classic oak plank in this bedroom creates a stylish but cosy atmosphere. The warmth of the wood grain

balances with the soft brown
palette giving the room effortless
sophistication. The neutral shades
of the bed linen are instantly
lifted by the rich tones of the oak
creating a soothing space that is
perfect for resting.