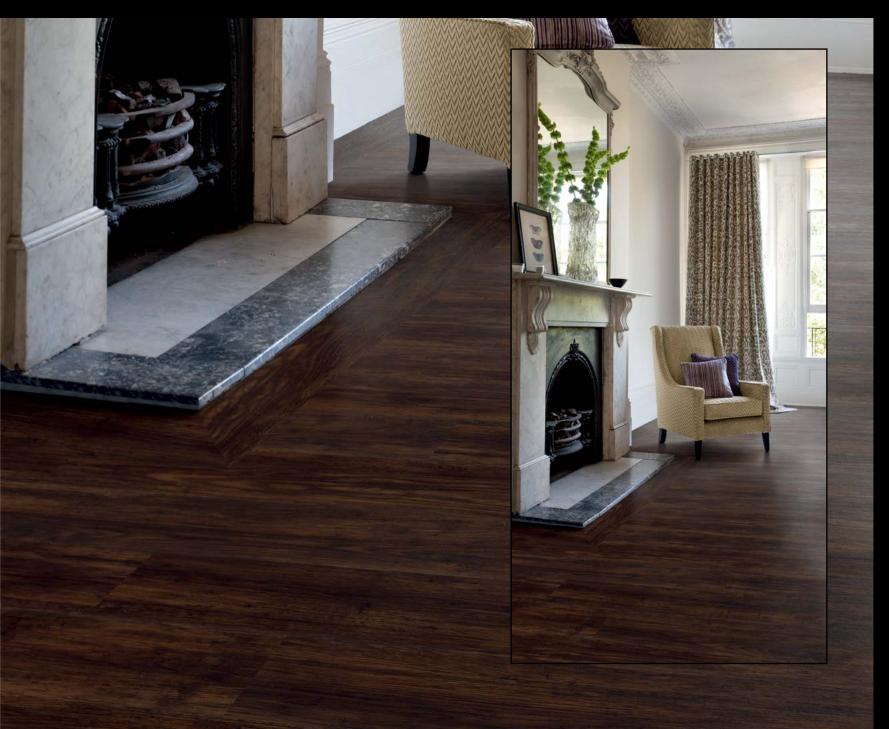

## that enhance the beauty of every room in your home

Living rooms are the centre of activity for entertaining, relaxing and creating first impressions on visitors to your home. Conceptline provides practicality alongside design; any tile or plank you choose from the range can not only provide a durable backdrop to all the action but is also an attractive design feature.

The intense tones of Rustic Oak, dark bring the unique features of this living room to life. The single plank perimeter highlights the beautiful characteristics of the stone fireplace offsetting the high design scheme of the room. The dark floor complements the statement curtains and bold purple cushions balance the contrast of colours. The textures woven across every inch of this stunning dark floor authentically replicate the natural grains of real wood.