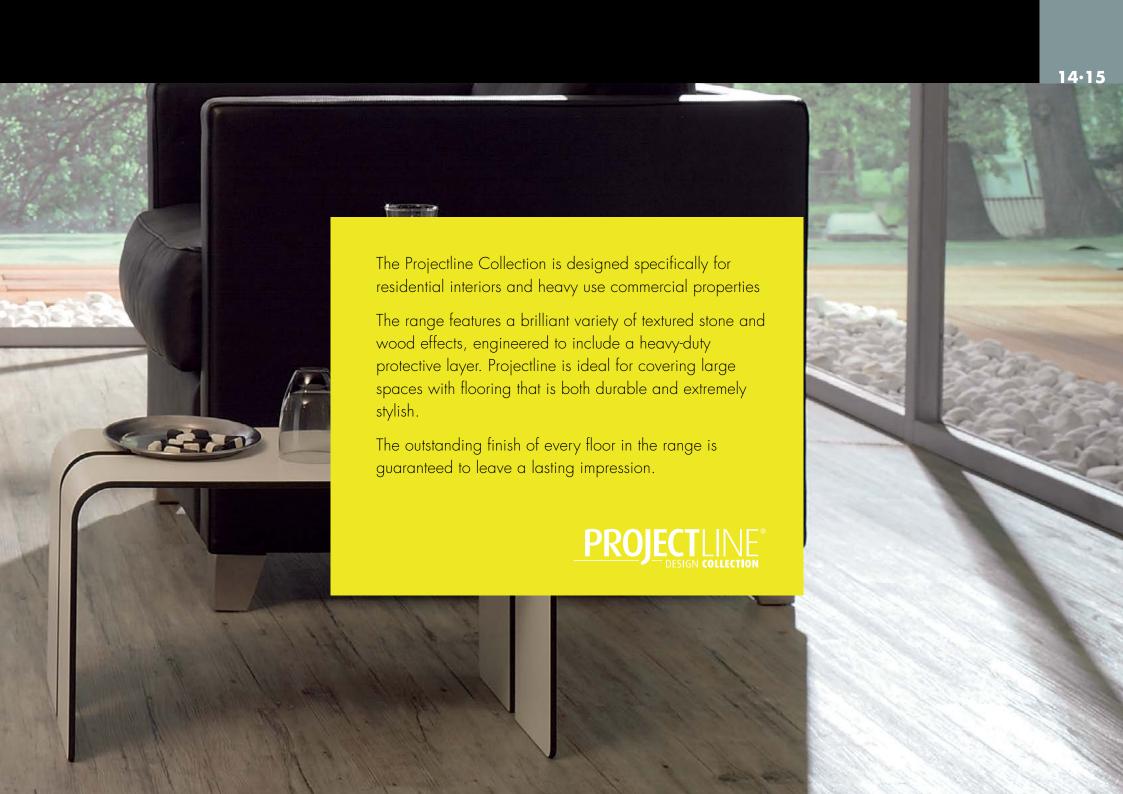

Cavalio has two inspiring ranges, **Conceptline** and **Projectline**. Both ranges have been developed to meet the individual performance and design requirements for your home.

Conceptline can transform any space in your home; the range presents of wide variety of textures and tones to compliment every décor.

The **Projectline** range provides the most superior durability of the collection, and is perfect for a high traffic area that requires additional strength.