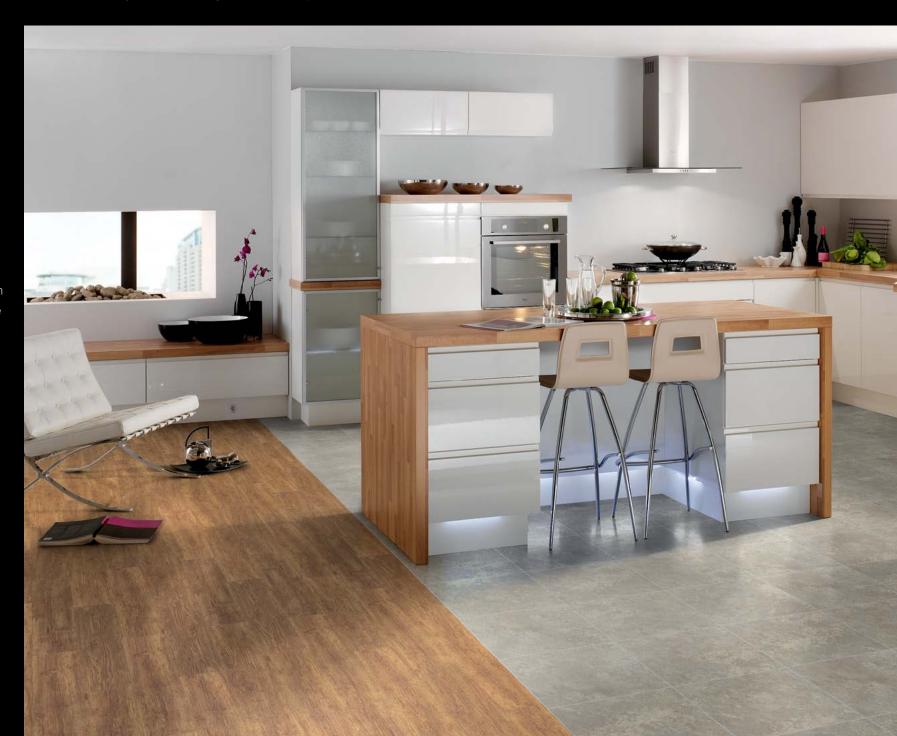

## Cavalio luxury vinyl tiles are adaptable to your design needs

The carefully selected portfolio of shades in the Conceptline collection can be laid together for a breath taking effect. Stones and woods can be perfectly harmonised to give your space a stunning original finish that feels personal to your home.

Using a combination of Rustic Oak, natural and Limed Stone, light this kitchen has been boldly designed. The daring combination of natural effects contrasts with the metallic oven hood and wooden work tops, giving the space a striking contemporary edge.