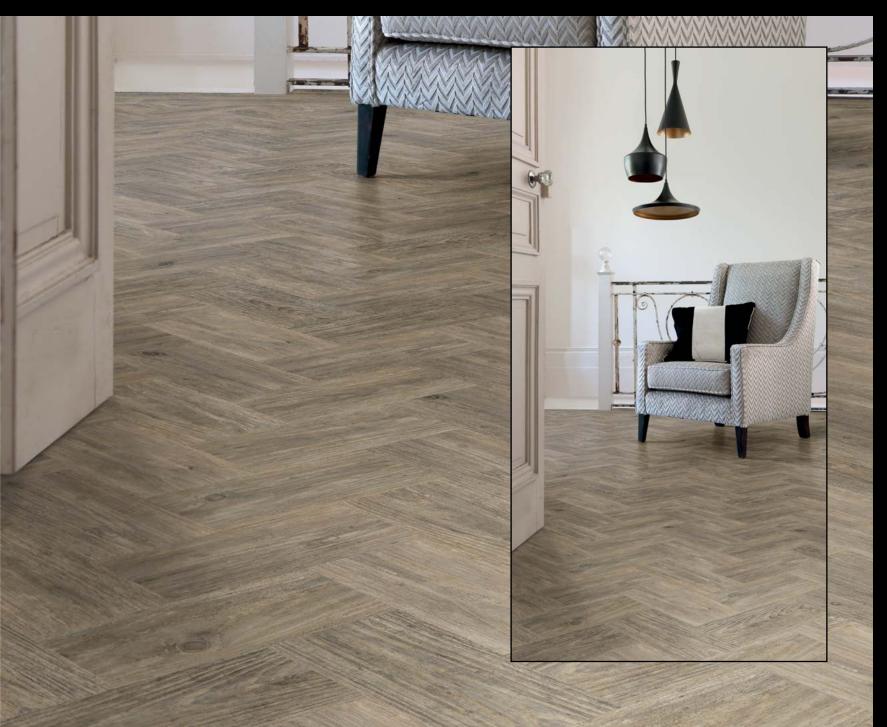

## from straight laid planks to herringbone design

All the tiles across the Cavalio ranges can be laid in various formations and patterns, to create beautiful designs. A room can instantly be transformed by simply laying your chosen floor in a fascinating pattern. There are floor layouts that can be designed to emphasise your favourite features in your home, or you may want a formation that is original to suit a unique room. Conceptline is an extremely versatile range and can be adapted for any project, any size.

The stylish Washed Oak plank connects and accentuates all the main features of this minimalist landing. The weathered metal staircase and chevron upholstered chair are offset beautifully by the neutral walls and the authentically replicated ripples of wood grain in the floor. The overall effect of the combination of worn textures and herringbone design is a rustic look that is simple but eye catching. More inspirational ideas and further information about design floors is available on page 36.