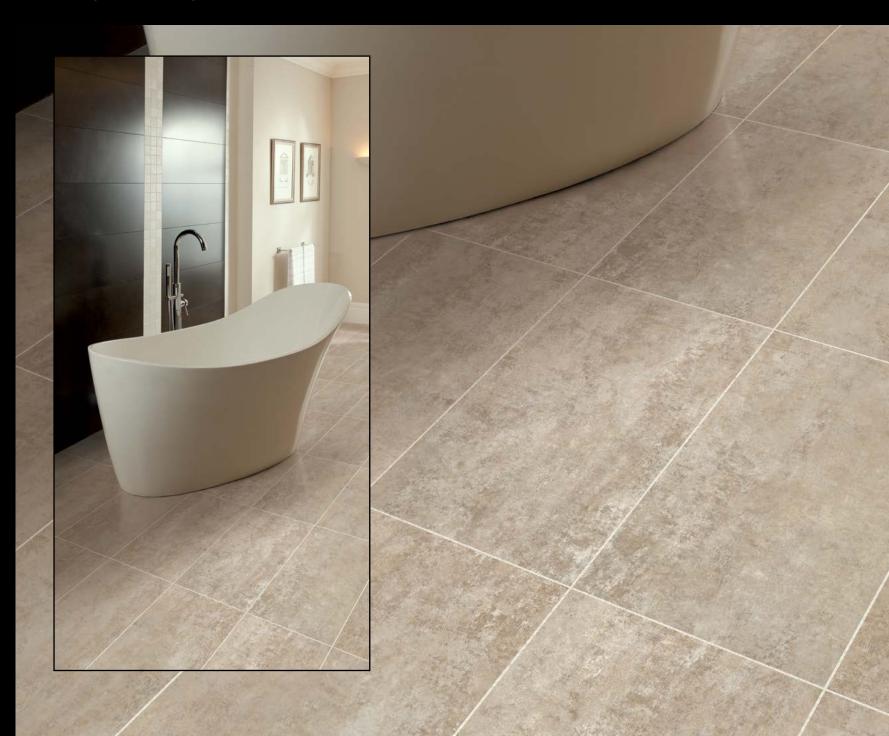

## Conceptline can be used in any room of your home,

Conceptline tiles authentically replicate the elegant characteristics of stone whilst providing an easy to clean surface that is also comfortable underfoot. And what's more, Conceptline and all Cavalio ranges are suitable for use with under floor heating. These features make Conceptline an ideal choice for a bathroom.

Metalstone beige tiles bring an understated elegance to this minimalist bathroom. The subtle metallic shimmer and straight laid design scheme give this room a luxurious finish, perfect for relaxing after a long days work. Imagine stepping out of the bath onto a comfortable warm surface that is easy to maintain.