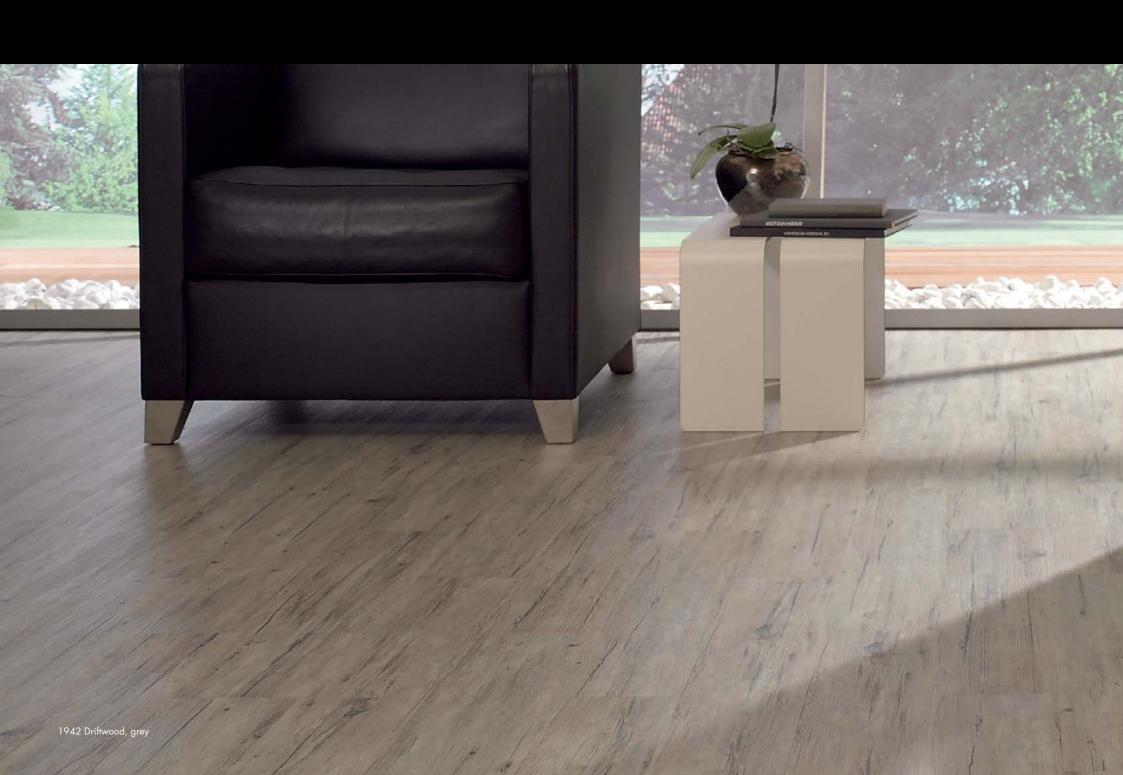

#### $30.48 \times 91.44$ cm

2909 Concrete Wooden 🙉

1942 Driftwood, grey 🐵

1941 Driftwood, beige 🕫

1943 Antique Timber 🐵

1944 Driftwood, dark 🙉

respective tiles, they only show a small part of the overall design and colour. Although we aim to ensure our print process reflects the true colour of all our products we always recommend that you order a sample of your chosen tile, which we are happy to provide free of charge. Please visit our website cavaliofloors.com and order your samples through our online service or call us on 0845 345 5405.