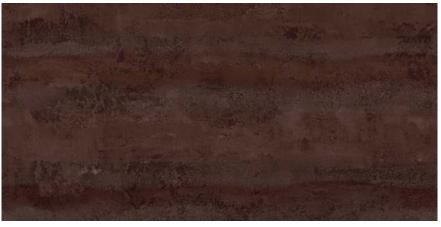

## Projectline Stone Gauge 2.5mm / Wear layer thickness 0.55mm

From avant-garde effects to elegant mineral the ten stone designs in the Projectline range will bring an inviting touch to your personal space.

### 45.72 x 91.44 cm

2927 Oxide Steel 🚥

Ideal for heavy residential and commercial use