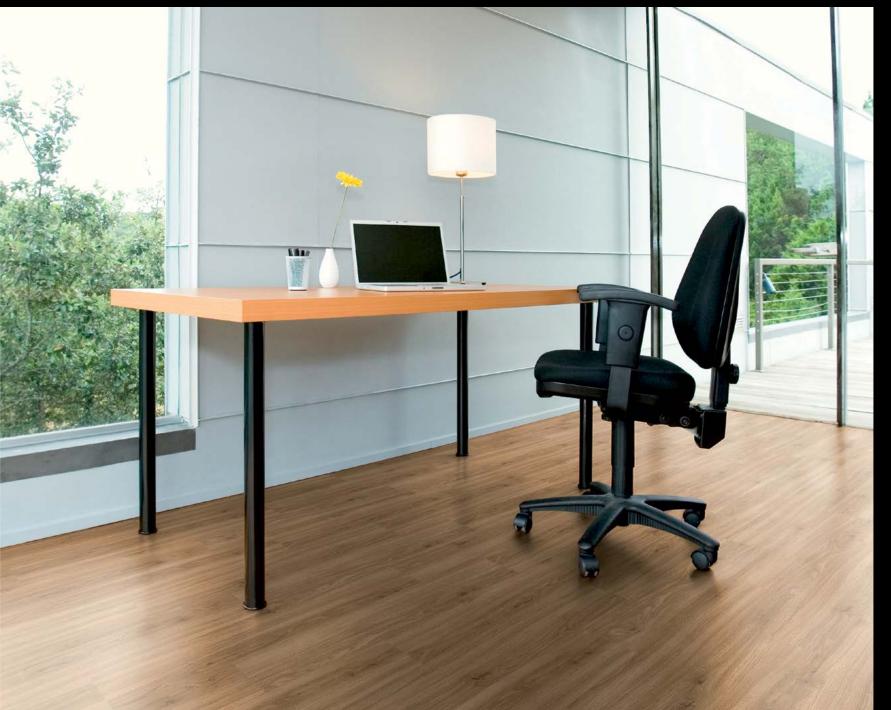

## Dynamic flooring, for small meeting rooms or impromptu work spaces

The beauty of Conceptline is that the range is wonderfully versatile. The floor is easy to maintain so it is great for laid back lazy days, but has also been built to meet the demands of busy lifestyles.

## Conceptline is the perfect choice for light commercial areas

Conceptline is the perfect choice for multiple light commercial areas. The range has dynamic performance properties, so can be used for impromptu work spaces, individual offices and lightly used meeting rooms. The variety of designs in the range, 20 wood and 10 stone effects, allow for a huge choice of floors to match with your interior design ideas.