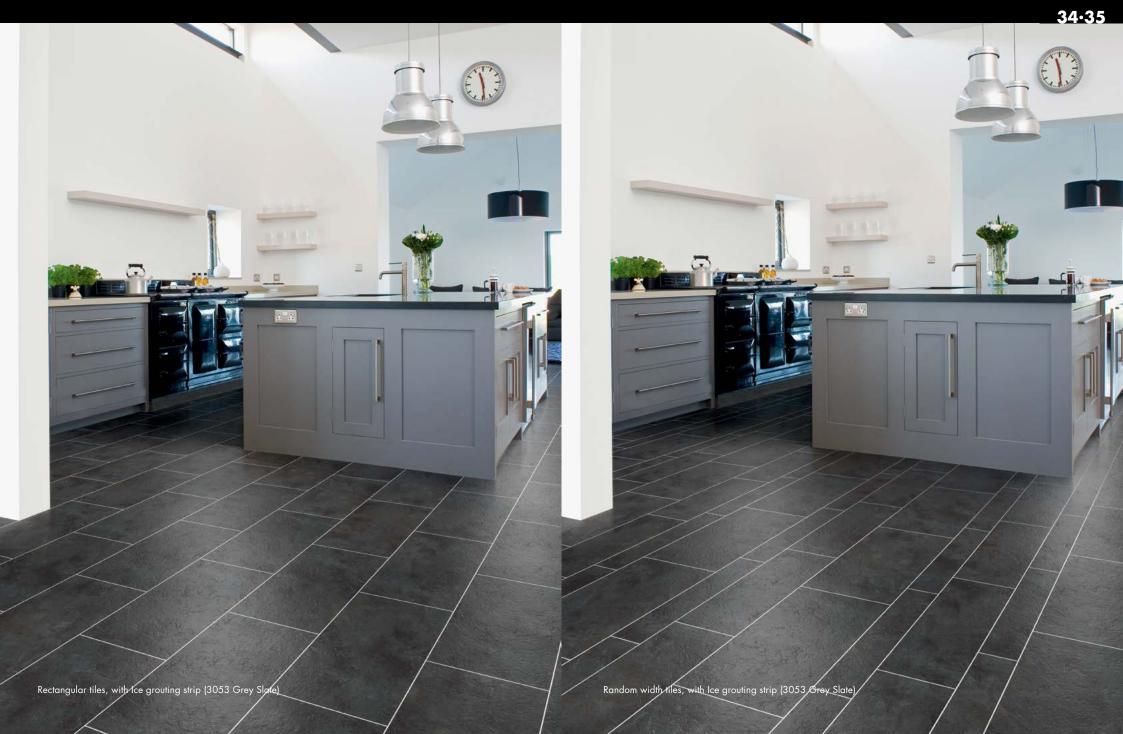

## Design Floors

There are endless design options when choosing the layout of your floor. Cavalio luxury vinyl tiles are extremely versatile, so you can enhance the look of your room by laying your floor in a different pattern. The beauty of the Cavalio collection is that you can completely personalise your home or just add some discrete detailing to show off certain features.

Cavalio luxury vinyl tiles must always be installed by a trained floor layer, who will also be able to advise you on designs suited to your space.

Whether you select a straightforward layout or a complex tile design that requires a bespoke cutting service, we can provide further inspirational tips or additional information about our water jet cutting service that can help you bring your interior design visions to life.