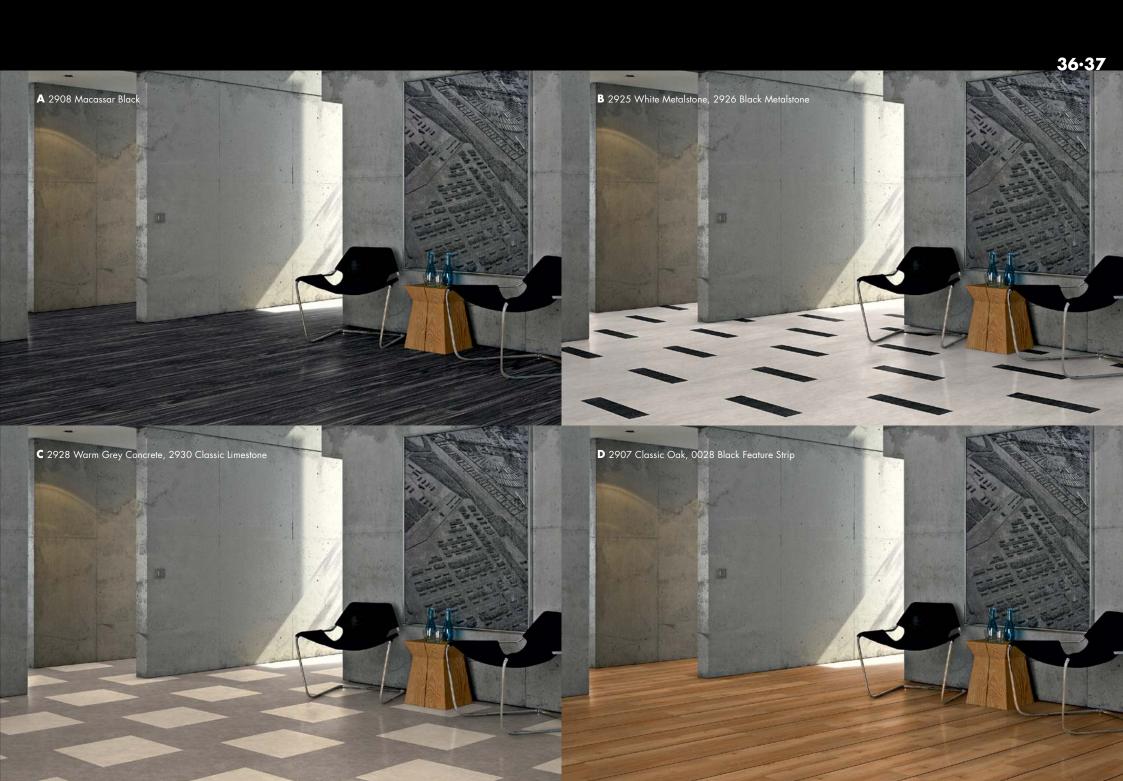

### 18.42 x 121.92cm

2904 Limed Oak, grey 🚳

2906 Limed Oak, light 🚳

2902 Blond Nut Tree 🚳

2903 American Nut Tree 🐵

2905 Limed Oak, brown 🐵

2908 Macassar, black 🐵