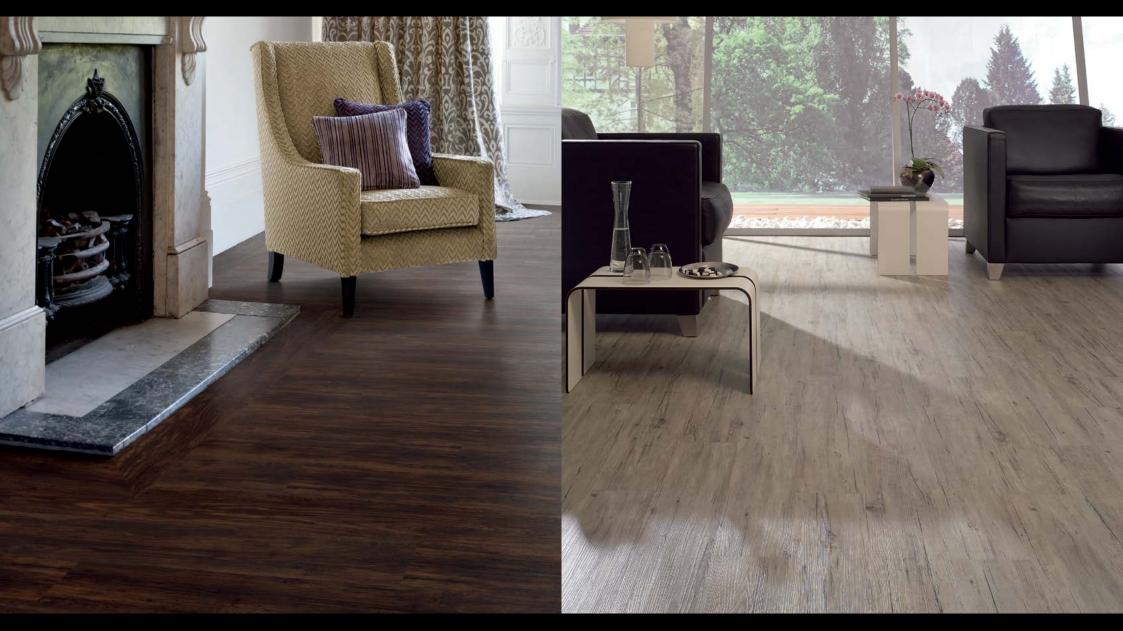

# 

**CONCEPT**LINE®

PROJECT LINE®

The Cavalio luxury vinyl flooring collection has been developed to harmonise the demands of contemporary living with exceptional design. The collection features beautiful high quality, low maintenance floor coverings, ideal for use in every room in your home.

Cavalio has two inspiring ranges, **Conceptline** and **Projectline**. Both ranges have been developed to meet the individual performance and design requirements for your home.

Conceptline can transform any space in your home; the range presents of wide variety of textures and tones to compliment every décor.

The **Projectline** range provides the most superior durability of the collection, and is perfect for a high traffic area that requires additional strength.