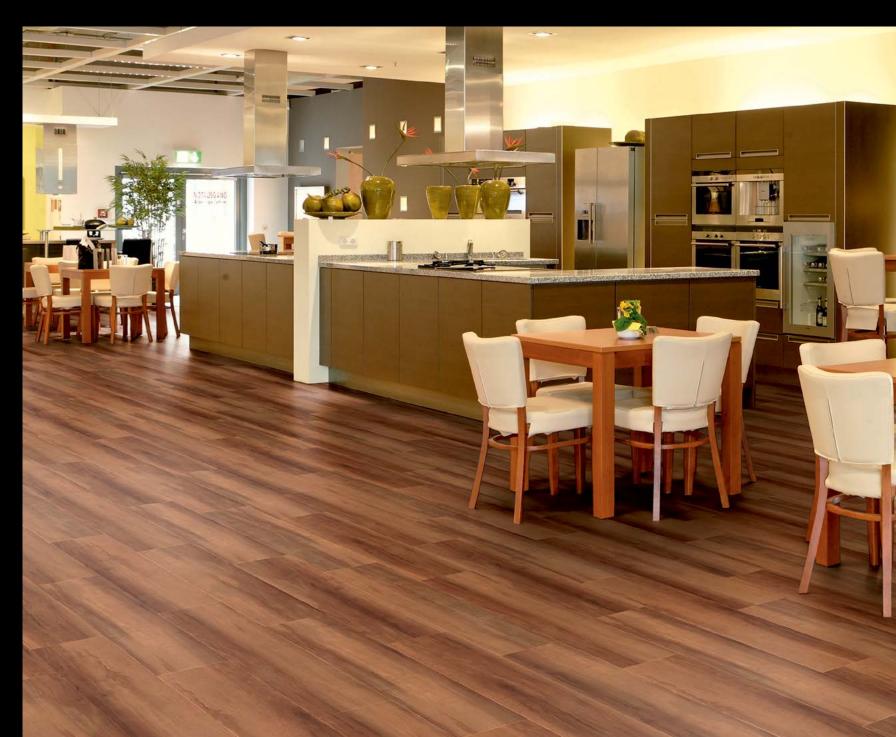

## Dynamic flooring, for small meeting rooms or impromptu work spaces

The beauty of Conceptline is that the range is wonderfully versatile. The floor is easy to maintain so it is great for laid back lazy days, but has also been built to meet the demands of busy lifestyles.

## Conceptline is the perfect choice for light commercial areas

Conceptline is the perfect choice for multiple light commercial areas. The range has dynamic performance properties, so can be used for impromptu work spaces, individual offices and lightly used meeting rooms. The variety of designs in the range, 20 wood and 10 stone effects, allow for a huge choice of floors to match with your interior design ideas.