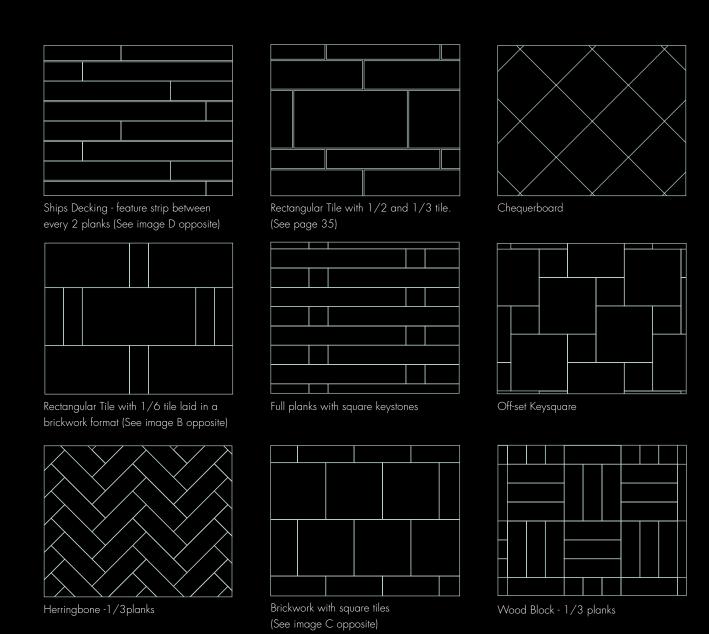

## Design Floors

There are endless design options when choosing the layout of your floor. Cavalio luxury vinyl tiles are extremely versatile, so you can enhance the look of your room by laying your floor in a different pattern. The beauty of the Cavalio collection is that you can completely personalise your home or just add some discrete detailing to show off certain features.

Cavalio luxury vinyl tiles must always be installed by a trained floor layer, who will also be able to advise you on designs suited to your space.

Whether you select a straightforward layout or a complex tile design that requires a bespoke cutting service, we can provide further inspirational tips or additional information about our water jet cutting service that can help you bring your interior design visions to life.

Further information is available about design elements on request