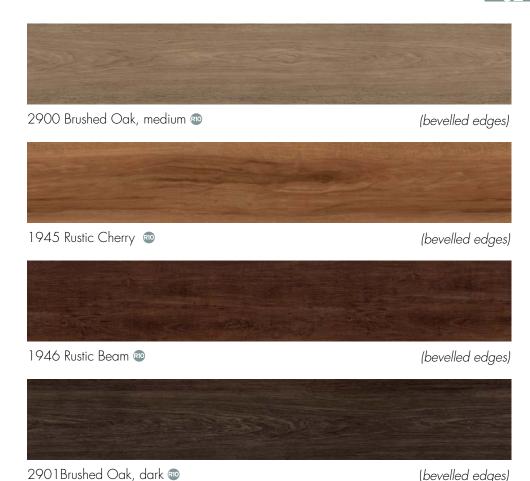

10.16 x 91.44cm

1905 Natural Maple 🐵

1910 Mahogany 🚳

15.24 x 91.44cm

2911 Bleached Maple 🐵

2907 Classic Oak 🙉

2910 Teak 🕮

#### $30.48 \times 91.44$ cm

2909 Concrete Wooden 🙉

1942 Driftwood, grey 🐵

1941 Driftwood, beige 🕫

1943 Antique Timber 🐵

1944 Driftwood, dark 🙉

respective tiles, they only show a small part of the overall design and colour. Although we aim to ensure our print process reflects the true colour of all our products we always recommend that you order a sample of your chosen tile, which we are happy to provide free of charge. Please visit our website cavaliofloors.com and order your samples through our online service or call us on 0845 345 5405.