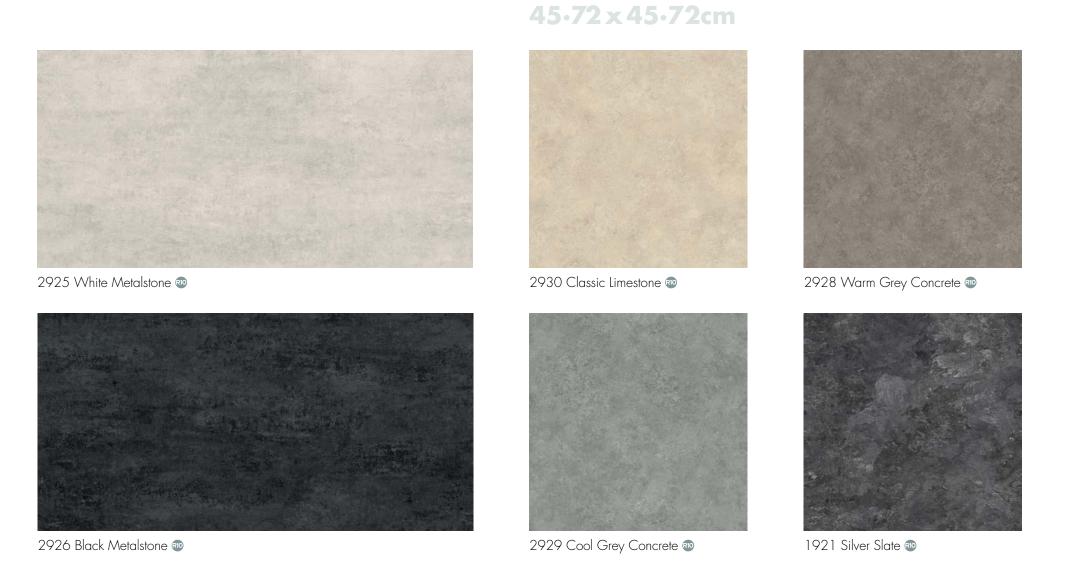

 $45.72 \times 45.72$ cm

3055 Limed Stone, light 🐵

3058 White Mosaic 🙉

3056 Limed Stone, dark 🐵

## 30.48 x 60.96cm

3051 Natural Sandstone 🐵

3052 Metalstone, grey 🐵

3059 Iron Stone 🐵

3050 Classic Travertine 🐵

3057 Scottish Slate 🕫

3054 Metalstone, beige 🕫

3053 Grey Slate 🕫