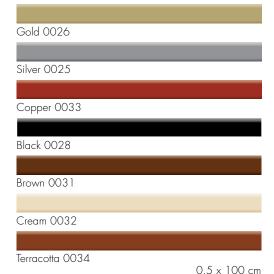

#### FEATURE STRIPS

| Silver 1945      |                             |
|------------------|-----------------------------|
|                  |                             |
| Gold 1946        |                             |
|                  |                             |
| Black 1948       |                             |
|                  |                             |
| Copper 1950      |                             |
|                  |                             |
| Medium Grey 1951 |                             |
|                  |                             |
| Cream 1952       | 0.5.100                     |
|                  | $0.5 \times 100 \text{ cm}$ |